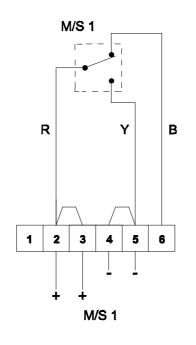

## Unit in 'Standby condition' unoperated

Terminal +(2,3) & (6) switch contacts closed

Terminals +(2,3) & -(4,5) switch contacts open

THIS DRAWING IS CONFIDENTIAL AND COPYRIGHT PROPERTY OF THE MANUFACTURER AND MUST NOT BE COPIED OR LENT WITHOUT PERMISSION

Customer: **Drawing:** D150-06-001 REV: 01 Project: Title: BExCP3-PB Push Button Manual Call Point BExCP3A-BG/PB/PT Manual Call Point Wiring PO# **Schematic** Reference: DWG BY: PRDCM Date: DATE: 07/02/20