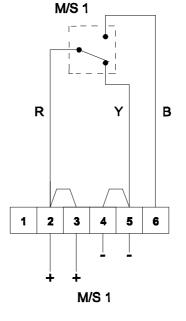

## Unit in 'Operated condition' (broken glass / Button pushed in)

microswitch contacts changed over

Terminal +(2,3) & (6) switch contacts open

Terminals +(2,3) & -(4,5) switch contacts closed

Note: Content is for general information only and is subject to change without notification.

THIS DRAWING IS CONFIDENTIAL AND COPYRIGHT PROPERTY OF THE MANUFACTURER AND MUST NOT BE COPIED OR LENT WITHOUT PERMISSION

Customer: **Drawing:** D150-06-001 REV: 01 Project: Title: BExCP3-PB Push Button Manual Call Point BExCP3A-BG/PB/PT Manual Call Point Wiring PO# **Schematic** Reference: DWG BY: PRDCM Date: DATE: 07/02/20