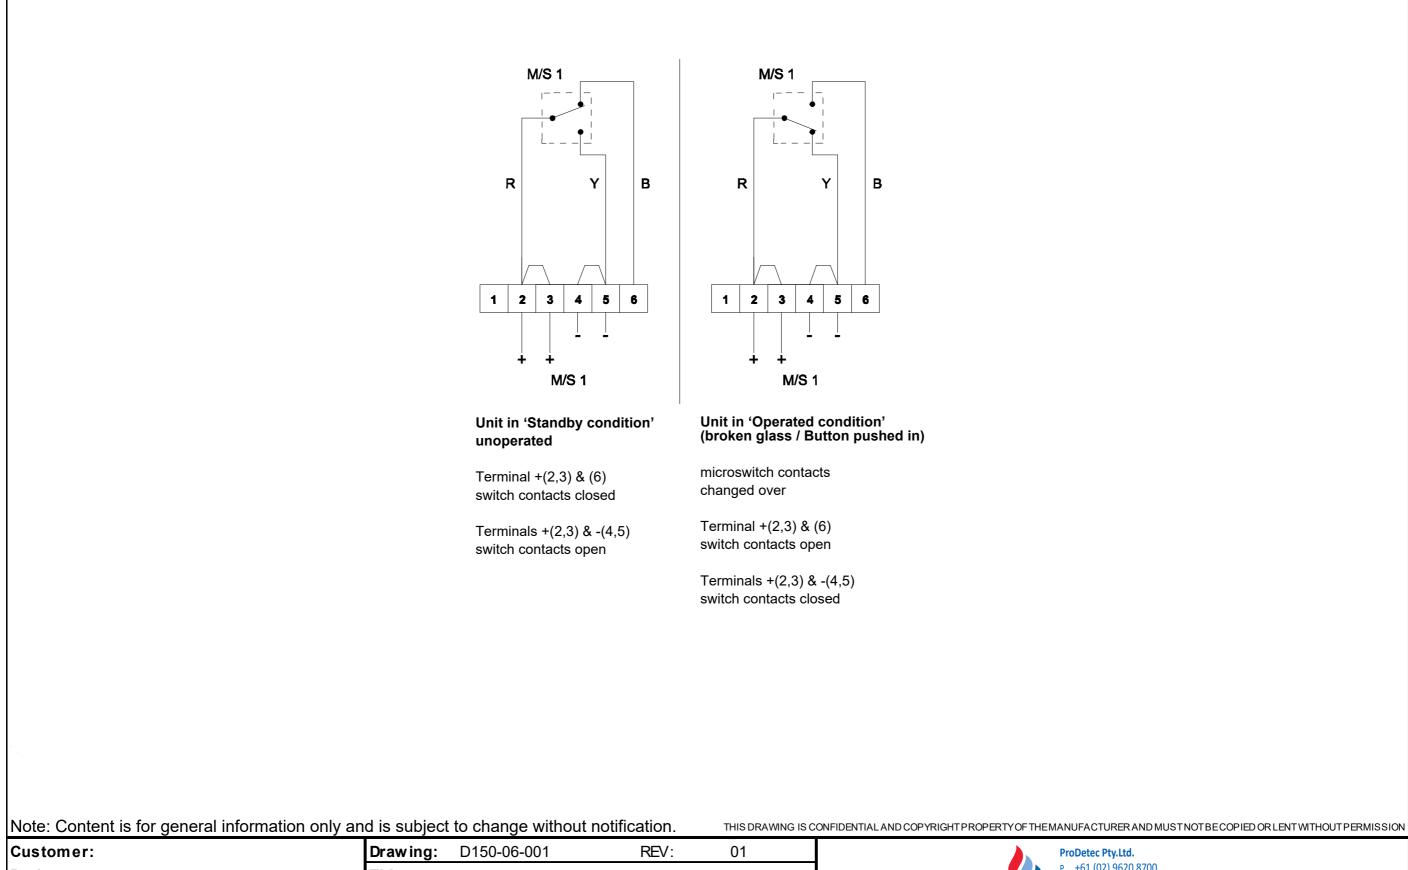

| Customer:  | Drawing:                                       | D150-06-001 | REV: | 01        |                                       | ProDetec Pt             |
|------------|------------------------------------------------|-------------|------|-----------|---------------------------------------|-------------------------|
| Project:   | Title: BExCP3-BG Break Glass Manual Call Point |             |      |           | P. +61 (02)<br>F. +61 (02)            |                         |
| PO#        | BExCP3A-BG/PB/PT Manual Call Point Wiring      |             |      | DroDeter  | E. info@pro                           |                         |
| Reference: | Sch                                            | ematic      |      |           | ProDetec                              | A. 17/38