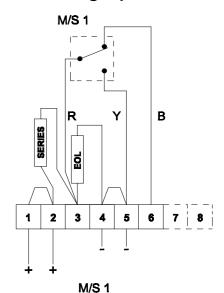

## Single Microswitch EOL & Series Device Wiring Option 2

4A - Circuit shown in Unoperated condition (Glass Intact / Standby Condition)
Terminals +(1,2) & -(4,5) M/S 1 open

Terminals +(1,2) & -(4,5) M/S 1 oper

4B - Circuit shown in Operated condition (Glass Broken / Button pushed in)
Terminals +(1,2) & -(4,5) M/S 1 closed
Terminals +(1,2) & (6) M/S 1 open

Note: Content is for general information only and is subject to change without notification.