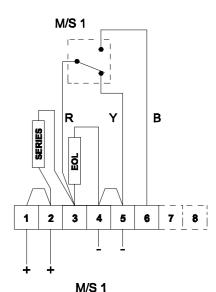

## Single Microswitch EOL & Series Device Wiring Option 2

4A - Circuit shown in Unoperated condition (Glass Intact / Standby Condition)
Terminals +(1,2) & -(4,5) M/S 1 open

Terminals +(1,2) & -(4,5) M/S 1 oper

4B - Circuit shown in Operated condition (Glass Broken / Button pushed in)
Terminals +(1,2) & -(4,5) M/S 1 closed
Terminals +(1,2) & (6) M/S 1 open

Note: Content is for general information only and is subject to change without notification.