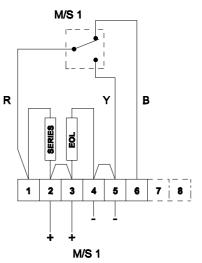

## Single Microswitch EOL & Series Device

3A - Circuit shown in Unoperated condition (Glass Intact / Standby Condition)

Terminals +(2,3) & -(4,5) open Terminals +(2,3) & (6) closed

**3B** - Circuit shown in Operated condition (Glass Broken / Button pushed in)
Terminals +(2,3) & -(4,5) closed
Terminals +(2,3) & (6) open