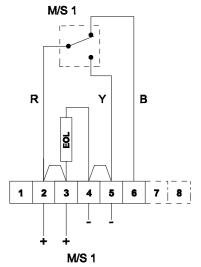

## Single Microswitch EOL (End of Line) Device

1A - Circuit shown in Unoperated condition (Glass Intact / Standby Condition)

Terminals +(2,3) & -(4,5) open Terminals +(2,3) & (6) closed

**1B - Circuit shown in Operated condition** (Glass Broken / Button pushed in)
Terminals +(2,3) & -(4,5) closed
Terminals +(2,3) & (6) open