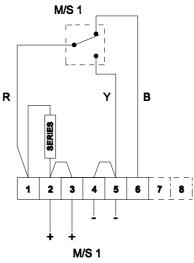

## Single Microswitch EOL & Series Device

3A - Circuit shown in Unoperated condition (Glass Intact / Standby Condition)

Terminals +(2,3) & -(4,5) open Terminals +(2,3) & (6) closed

**3B** - Circuit shown in Operated condition (Glass Broken / Button pushed in)
Terminals +(2,3) & -(4,5) closed
Terminals +(2,3) & (6) open