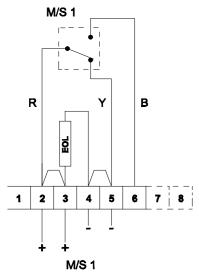

## Single Microswitch Series Device

2A - Circuit shown in Unoperated condition (Glass Intact / Standby Condition)
Terminals +(2,3) & -(4,5) open
Terminals +(2,3) & (6) closed

2B - Circuit shown in Operated condition (Glass Broken / Button pushed in) Terminals +(2,3) & -(4,5) closed Terminals +(2,3) & (6) open