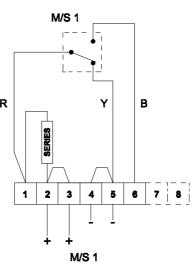

## Single Microswitch EOL & Series Device Wiring Option 2

4A - Circuit shown in Unoperated condition (Glass Intact / Standby Condition)
Terminals +(1,2) & -(4,5) M/S 1 open

Terminals +(1,2) & -(4,5) M/S 1 oper

4B - Circuit shown in Operated condition (Glass Broken / Button pushed in)
Terminals +(1,2) & -(4,5) M/S 1 closed
Terminals +(1,2) & (6) M/S 1 open

Note: Content is for general information only and is subject to change without notification.