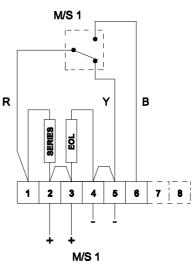

## Single Microswitch EOL & Series Device

3A - Circuit shown in Unoperated condition (Glass Intact / Standby Condition)

Terminals +(2,3) & -(4,5) open Terminals +(2,3) & (6) closed

**3B** - Circuit shown in Operated condition (Glass Broken / Button pushed in)
Terminals +(2,3) & -(4,5) closed
Terminals +(2,3) & (6) open