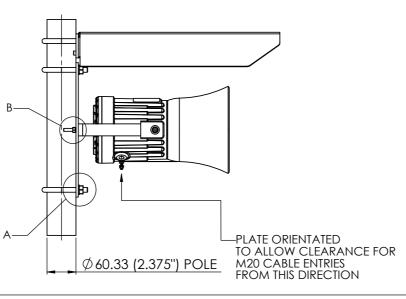

## **GNEXS1 SOUNDER / GNEXL1 LOUDSPEAKER**

-MOUNT BEACON TO BRACKET WITH

IN 2 POS'NS

M6x20 CAP HD SCREWS

MOUNT BRACKETS TO POLE WITH

U-BOLTS IN 3 POS'NS

Note: Content is for general information only and is subject to change without notification.