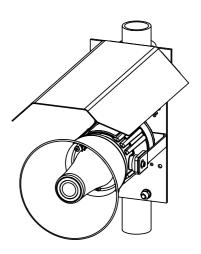

## **GNEXS1 SOUNDER / GNEXL1 LOUDSPEAKER**

-MOUNT BEACON TO BRACKET WITH

IN 2 POS'NS

M6x20 CAP HD SCREWS

MOUNT BRACKETS TO POLE WITH

U-BOLTS IN 3 POS'NS

Note: Content is for general information only and is subject to change without notification.

THIS DRAWING IS CONFIDENTIAL AND COPYRIGHT PROPERTY OF THE MANUFACTURER AND MUST NOT BE COPIED OR LENT WITHOUT PERMISSION

Customer: Drawing: D217-05-021 REV: 01 Title: **GNExL1 PA Loudspeaker 15W** Project: PO# DN 50mm (NPS 2") Pole & Sun Screen GNExS Horns & GNExL Speakers Reference: DATE: 03/01/18 DWG BY: PRDCM Date: