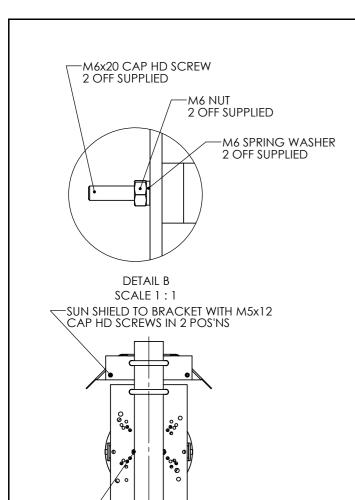

## **GNEXS1 SOUNDER / GNEXL1 LOUDSPEAKER**

-MOUNT BEACON TO BRACKET WITH

IN 2 POS'NS

M6x20 CAP HD SCREWS

MOUNT BRACKETS TO POLE WITH

U-BOLTS IN 3 POS'NS

Note: Content is for general information only and is subject to change without notification.