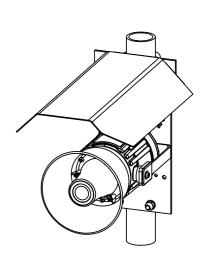

## **GNEXS1 SOUNDER / GNEXL1 LOUDSPEAKER**

-MOUNT BEACON TO BRACKET WITH

IN 2 POS'NS

M6x20 CAP HD SCREWS

MOUNT BRACKETS TO POLE WITH

U-BOLTS IN 3 POS'NS

Note: Content is for general information only and is subject to change without notification.

THIS DRAWING IS CONFIDENTIAL AND COPYRIGHT PROPERTY OF THE MANUFACTURER AND MUST NOT BE COPIED OR LENT WITHOUT PERMISSION

Customer: Drawing: D217-05-021 REV: 01 Title: **GNExL1 PA Loudspeaker 15W** Project: PO# DN 50mm (NPS 2") Pole & Sun Screen GNExS Horns & GNExL Speakers Reference: DATE: 03/01/18 DWG BY: PRDCM Date: