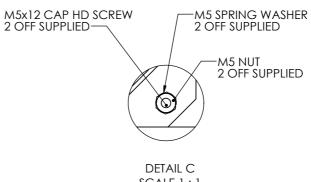

## **GNEXS1 SOUNDER / GNEXL1 LOUDSPEAKER**

-MOUNT BEACON TO BRACKET WITH

IN 2 POS'NS

M6x20 CAP HD SCREWS

MOUNT BRACKETS TO POLE WITH

U-BOLTS IN 3 POS'NS

Note: Content is for general information only and is subject to change without notification.