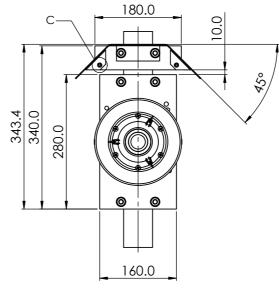

THIS DRAWING IS CONFIDENTIAL AND COPYRIGHT PROPERTY OF THE MANUFACTURER AND MUST NOT BE COPIED OR LENT WITHOUT PERMISSION

Customer: Drawing: D217-05-021 REV: 01 Title: **GNExL1 PA Loudspeaker 15W** Project: PO# DN 50mm (NPS 2") Pole & Sun Screen GNExS Horns & GNExL Speakers Reference: DATE: 03/01/18 DWG BY: PRDCM Date: