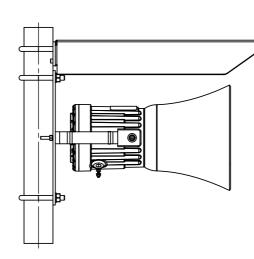

## **GNEXS1 SOUNDER / GNEXL1 LOUDSPEAKER**

-MOUNT BEACON TO BRACKET WITH

IN 2 POS'NS

M6x20 CAP HD SCREWS

MOUNT BRACKETS TO POLE WITH

U-BOLTS IN 3 POS'NS

Note: Content is for general information only and is subject to change without notification.