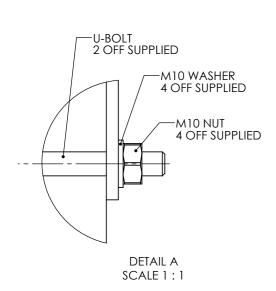

**SCALE 1:1** 

## **GNEXS1 SOUNDER / GNEXL1 LOUDSPEAKER**

-MOUNT BEACON TO BRACKET WITH

IN 2 POS'NS

M6x20 CAP HD SCREWS

MOUNT BRACKETS TO POLE WITH

U-BOLTS IN 3 POS'NS

Note: Content is for general information only and is subject to change without notification.