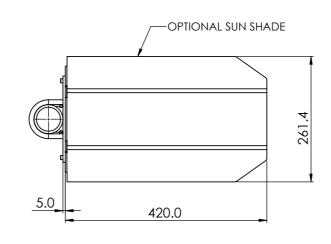

## **GNEXS1 SOUNDER / GNEXL1 LOUDSPEAKER**

-MOUNT BEACON TO BRACKET WITH

IN 2 POS'NS

M6x20 CAP HD SCREWS

MOUNT BRACKETS TO POLE WITH

U-BOLTS IN 3 POS'NS

Note: Content is for general information only and is subject to change without notification.