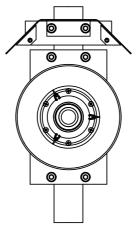

## **GNEXS1 SOUNDER / GNEXL1 LOUDSPEAKER**

-MOUNT BEACON TO BRACKET WITH

IN 2 POS'NS

M6x20 CAP HD SCREWS

MOUNT BRACKETS TO POLE WITH

U-BOLTS IN 3 POS'NS

Note: Content is for general information only and is subject to change without notification.