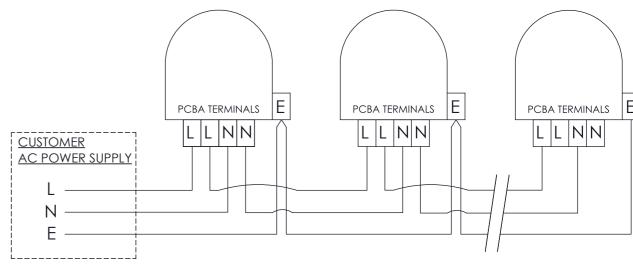

## DC XENON GNExB2 X21 UNITS PCBA TERMINALS PCBA TERMINALS PCBA TERMINALS **CUSTOMER** DC POWER SUPPLY CUSTOMER SUPPLIED SWITCHES STAGE 2

Note: Content is for general information only and is subject to change without notification.

THIS DRAWING IS CONFIDENTIAL AND COPYRIGHT PROPERTY OF THE MANUFACTURER AND MUST NOT BE COPIED OR LENT WITHOUT PERMISSION

Customer:

Project:

PO#

Reference:

Drawing: D156-06-101 REV: 01

Title: GNExB2X21 Xenon Strobe Beacon
GNExB2 X21 Beacon Wiring Diagrams