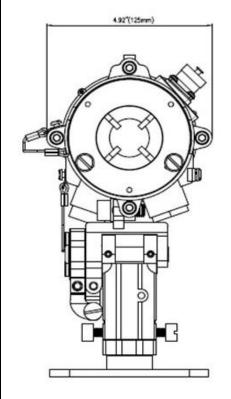

item 1 detector / source Item 2 TILT Mount

Material: SS 316L Weight: 6.9Kg

Approval: ATEX / IECEX

Please refer to Instruction Manual for more details and additional information.

THIS DRAWING IS CONFIDENTIAL AND COPYRIGHT PROPERTY OF THE MANUFACTURER AND MUST NOT BE COPIED OR LENT WITHOUT PERMISSION

Customer: Drawing: SG-LOS-DD-01 REV: 01 Project: Title: **Detector / Source & Tilt Mount** PO# SpyGlass LOS Gas Detector Reference: Date: DATE: 15/11/2017 DWG BY: PRB