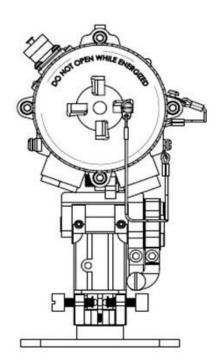

item 1 detector / source Item 2 TILT Mount

Material: SS 316L Weight: 6.9Kg

Approval: ATEX / IECEX

Please refer to Instruction Manual for more details and additional information.

THIS DRAWING IS CONFIDENTIAL AND COPYRIGHT PROPERTY OF THE MANUFACTURER AND MUST NOT BE COPIED OR LENT WITHOUT PERMISSION

Customer: Drawing: SG-LOS-DD-01 REV: 01 Project: Title: **Detector / Source & Tilt Mount** PO# SpyGlass LOS Gas Detector Reference: Date: DATE: 15/11/2017 DWG BY: PRB