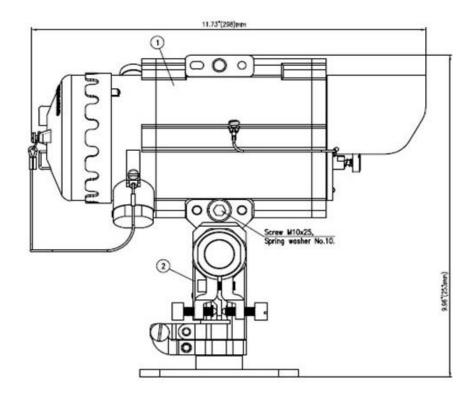

item 1 detector / source Item 2 TILT Mount

Material: SS 316L Weight: 6.9Kg

Approval: ATEX / IECEX

Please refer to Instruction Manual for more details and additional information.

THIS DRAWING IS CONFIDENTIAL AND COPYRIGHT PROPERTY OF THE MANUFACTURER AND MUST NOT BE COPIED OR LENT WITHOUT PERMISSION

Customer: Drawing: SG-LOS-DD-01 REV: 01 Project: Title: **Detector / Source & Tilt Mount** PO# SpyGlass LOS Gas Detector Reference: Date: DATE: 15/11/2017 DWG BY: PRB