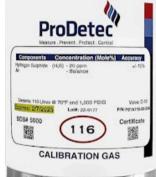

# CALIBRATION GAS

## **THE 116 LITRE SOLUTION**

#### **TECHNICAL DATA**

- Gas Types: Reactive & Non-Reactive
- **Contents**: 116 Litres
- Pressure: 1,000 PSIG
- Material: Aluminium
- Valve: C-10
- Dimensions: 8.9cm x 35.2cm
- Weight: 1.4kg